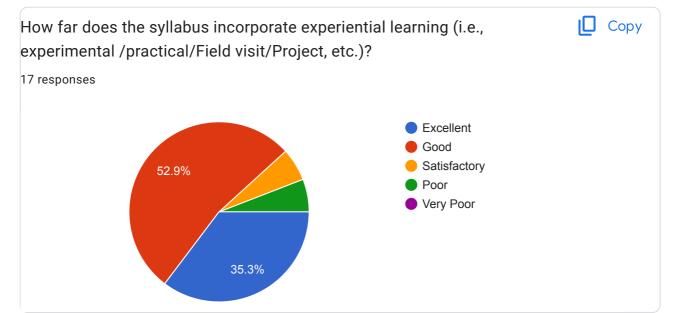

|
| anapspsmo@gmail.com           |                                          |
| sadhanmondal@vmbdn.ac.in      |                                          |
| brbarundeb@gmail.com          |                                          |



sai.india11@gmail.com

biswajit2092@gmail.com

| V  | lobile No.    |
|----|---------------|
| 18 | 3 responses   |
|    | 09475884592   |
|    | 9064479063    |
|    | 8944066261    |
|    | 6296049647    |
|    | 8609129860    |
|    | 9800484264    |
|    | 9476316772    |
|    | 9064825306    |
|    | 94333343161   |
|    | +919679631416 |
|    | 8670908210    |
|    | 9563079736    |
|    | 8944931207    |
|    | 9434176330    |
|    | 9434211584    |
|    | 9474021088    |
|    | 8926846129    |
|    | 8013174848    |

















#### Comment

9 responses

CBCS syllabus is good but need some improvement in context of practical based subject like chemistry

There is ample scope to improve the syllabus. Syllabus is condensed in last two semester.

Content of the Syllabus is effective for the students.

The curriculam is no doubt designed to cater the students in an multidisciplinary outlook keeping a perfect balance between knowledge and depth of the core subject. Additionally the syllabus is modernised to the extent possible. But since the evaluation process eats away a sizable amount of time in a particular academic year there remains hardly any scope for elaborative teaching-learning exercise for a clearar concept delivery.

Some extent large in respect of total class days

Very Good Syllabus

Overall good.

The