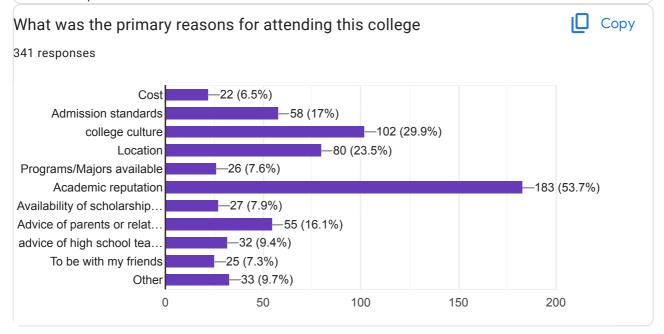

# Student Satisfaction Survey 2021-22

341 responses

Publish analytics

| Full Name           |   |
|---------------------|---|
| 341 responses       |   |
|                     |   |
| Ankita Ghosh        |   |
| Swadhin neogi       |   |
| Rakhi Ankure        |   |
| Madhu Nishad        |   |
| Sahina Khatun       |   |
| Arpita Mallick      |   |
| Indrajit saha       |   |
| Arindam Malik       |   |
| Asmita Hazra        |   |
| Rachana Roy         |   |
| Prathama Garai      |   |
| Kajal Hira          |   |
| Sunanda Arya        |   |
| Arpita Roy          |   |
| Gargi Bandyopadhyay |   |
| Akash Ghosh         |   |
| Surya Let           |   |
| Amit Sharma         |   |
| Dipta Sarkar        |   |
| Tandra pal          |   |
| Anika Raisa         | 0 |
|                     |   |