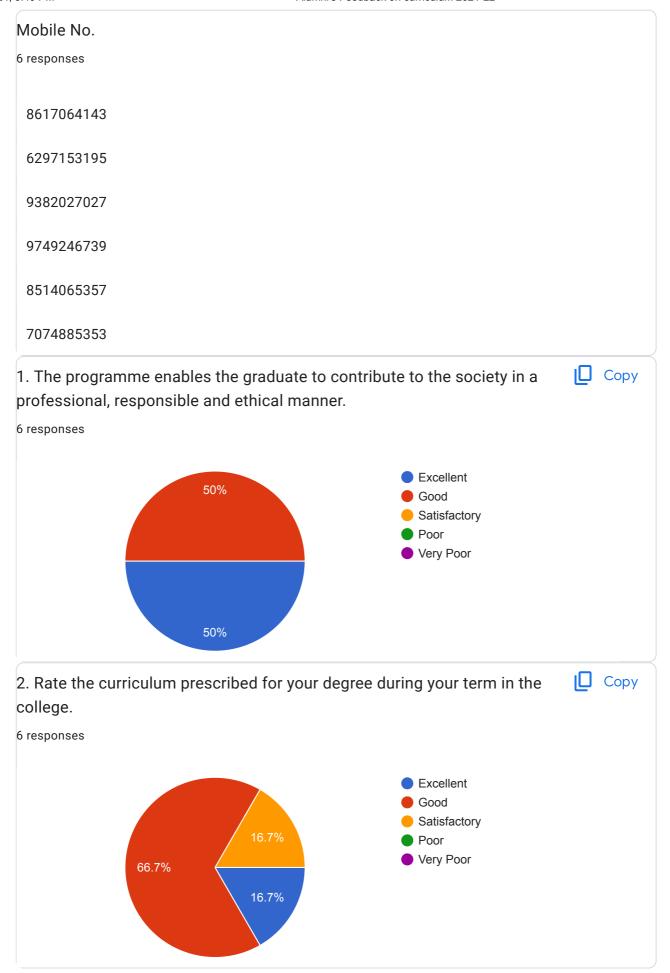

ar | a | lvť  | ics |
|----|-----|-----|---|----|---|------|-----|
|    | · · |     |   | ٠  |   | ., - |     |

| Publish analytics              |  |
|--------------------------------|--|
| Name                           |  |
| 6 responses                    |  |
| DEBNARAYAN CHOWDHURY           |  |
| Debmalya banerjee              |  |
| Papiya Sarkar                  |  |
| Chhanda konar                  |  |
| Debasmita Mondal               |  |
| APURBA CHATTERJEE              |  |
| Email Id. 6 responses          |  |
|                                |  |
| debc858@gmail.com              |  |
| debmalyabanerjee0202@gmail.com |  |
| sarkarpapiya51@gmail.com       |  |
| chhandakonar11@gmail.com       |  |
| debasmitamondal428@gmail.com   |  |
| capurba00@gmail.com            |  |

















This content is neither created nor endorsed by Google. Report Abuse - Terms of Service - Privacy Policy

## Google Forms





## Parents Feedback Survey 2021-22

96 responses

Publish analytics



| Parent's Name                                                   |
|-----------------------------------------------------------------|
| 96 responses                                                    |
| Madhusudan Garai                                                |
| Partha Das                                                      |
| Milon Ankure And Jhuma Ankure                                   |
| SK Muktar                                                       |
| Subhasish chakraborty                                           |
| Father Name - Ratan Banerjee . Mother Name