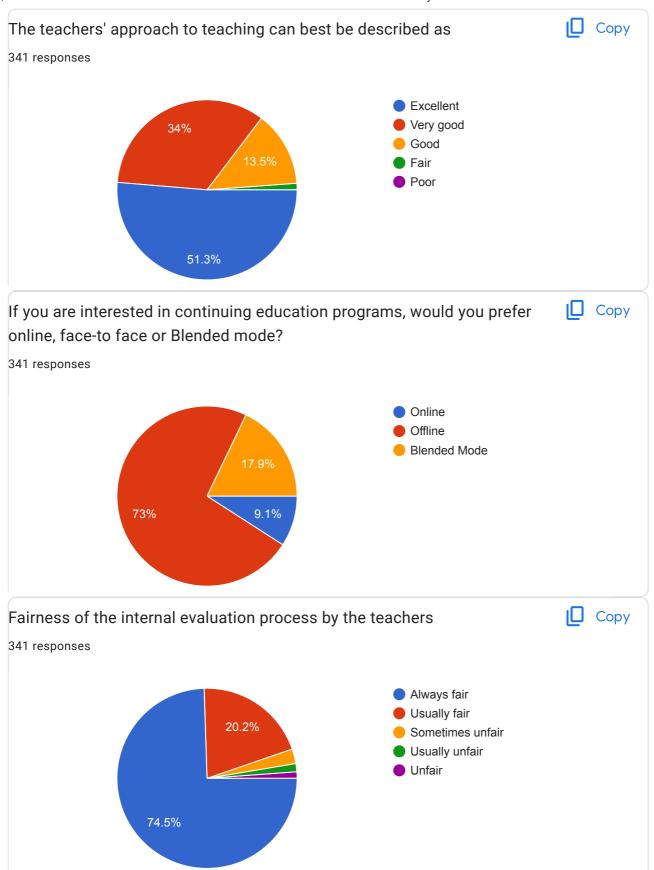

# Student Satisfaction Survey 2021-22

341 responses

Publish analytics

| Full Name           |   |
|---------------------|---|
| 341 responses       |   |
|                     |   |
| Ankita Ghosh        |   |
| Swadhin neogi       |   |
| Rakhi Ankure        |   |
| Madhu Nishad        |   |
| Sahina Khatun       |   |
| Arpita Mallick      |   |
| Indrajit saha       |   |
| Arindam Malik       |   |
| Asmita Hazra        |   |
| Rachana Roy         |   |
| Prathama Garai      |   |
| Kajal Hira          |   |
| Sunanda Arya        |   |
| Arpita Roy          |   |
| Gargi Bandyopadhyay |   |
| Akash Ghosh         |   |
| Surya Let           |   |
| Amit Sharma         |   |
| Dipta Sarkar        |   |
| Tandra pal          |   |
| Anika Raisa         | 0 |
|                     |   |