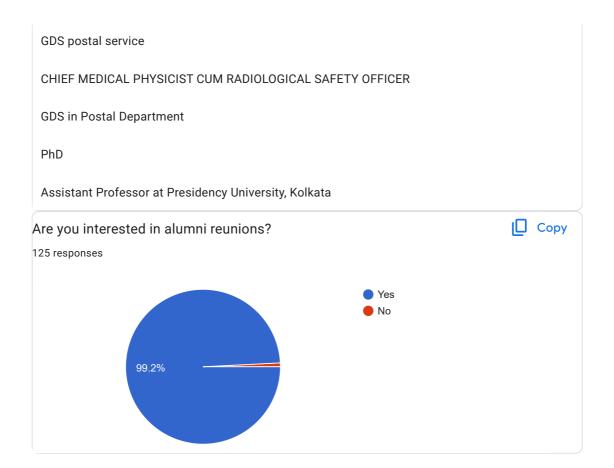

| What is your current position or job title?  69 responses                          |
|------------------------------------------------------------------------------------|
| Student                                                                            |
| Assistant Professor                                                                |
| Student                                                                            |
| MEDICAL REPRESENTATIVE                                                             |
| Research Scholar                                                                   |
| No                                                                                 |
| SACT CATEGORY 1 IN SANSKRIT AT TEHATTA SADANANDA MAHAVIDYALAYA, PURBA<br>BARDHAMAN |
| Machine Learning Engineer (Lead)                                                   |
| Senior Associate                                                                   |
| Doing Master's in Physics                                                          |
| Small business                                                                     |
| Prime Minister Research Scholar                                                    |
| Associate Professor                                                                |
| Housewife                                                                          |
| Officer                                                                            |
| Photographer                                                                       |
| Representative                                                                     |
| Teacher of H.S school                                                              |
| B.Ed                                                                               |
| Not employed                                                                       |
| Teacher in Kidzee.                                                                 |
| MA in English literature                                                           |
| MA in English                                                                      |
| Female warder under correctional services of west Bengal                           |

Primary Teacher

Teacher INDIAN RAILWAY Assistant professor at Brainware University, Barasat Studied master degree at b.u Lower Division Clerk (Dept of Health and Family Welfare) Nothing Currently pursuing MBA Pursuing Masters in English literature Student of M.A Doing BEd Assistant manager, AXIS BANK LTD WBCS(Executive) as Deputy Magistrate & Deputy Collector PhD scholar (SRF) at BU Machine Learning Specialist I am preparing for competitive exams **Upper Division Clerk** M.A studying PH.D. SCHOLAR I'm nursing student Freshers Senior Manager at Punjab National Bank No position **Digital Customer Specialist** State Aided College Teacher Job Aspirants TGT (ENGLISH) at JAWAHAR NAVODAYA VIDYALAYA Junior Associate in SBI