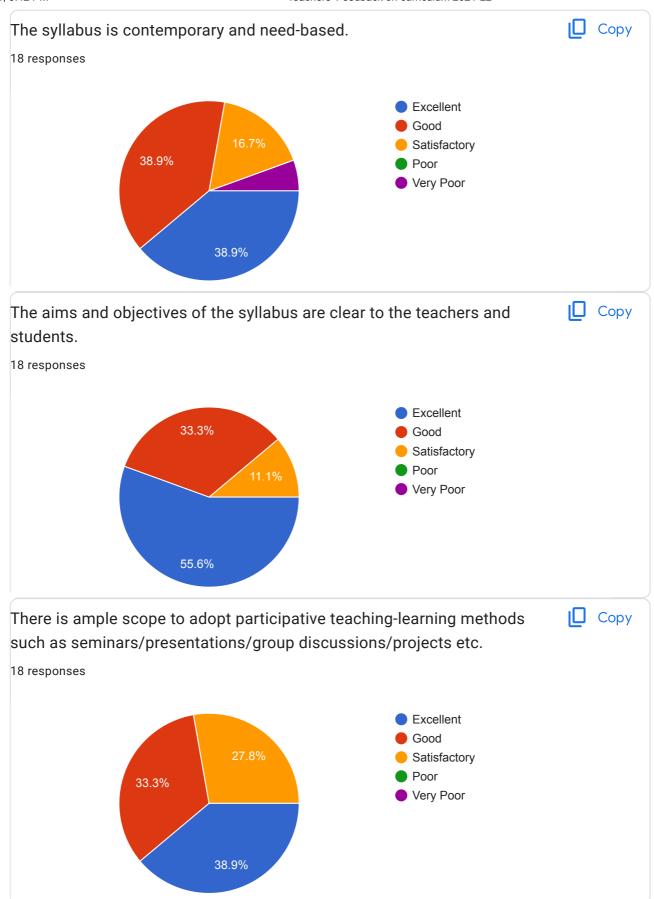

|
| anapspsmo@gmail.com           |                                          |
| sadhanmondal@vmbdn.ac.in      |                                          |
| brbarundeb@gmail.com          |                                          |



sai.india11@gmail.com

biswajit2092@gmail.com

| V  | lobile No.    |
|----|---------------|
| 18 | 3 responses   |
|    | 09475884592   |
|    | 9064479063    |
|    | 8944066261    |
|    | 6296049647    |
|    | 8609129860    |
|    | 9800484264    |
|    | 9476316772    |
|    | 9064825306    |
|    | 94333343161   |
|    | +919679631416 |
|    | 8670908210    |
|    | 9563079736    |
|    | 8944931207    |
|    | 9434176330    |
|    | 9434211584    |
|    | 9474021088    |
|    | 8926846129    |
|    | 8013174848    |

















#### Comment

9 responses

CBCS syllabus is good but need some improvement in context of practical based subject like chemistry

There is ample scope to improve the syllabus. Syllabus is condensed in last two semester.

Content of the Syllabus is effective for the students.

The curriculam is no doubt designed to cater the students in an multidisciplinary outlook keeping a perfect balance between knowledge and depth of the core subject. Additionally the syllabus is modernised to the extent possible. But since the evaluation process eats away a sizable amount of time in a particular academic year there remains hardly any scope for elaborative teaching-learning exercise for a clearar concept delivery.

Some extent large in respect of total class days

Very Good Syllabus

Overal