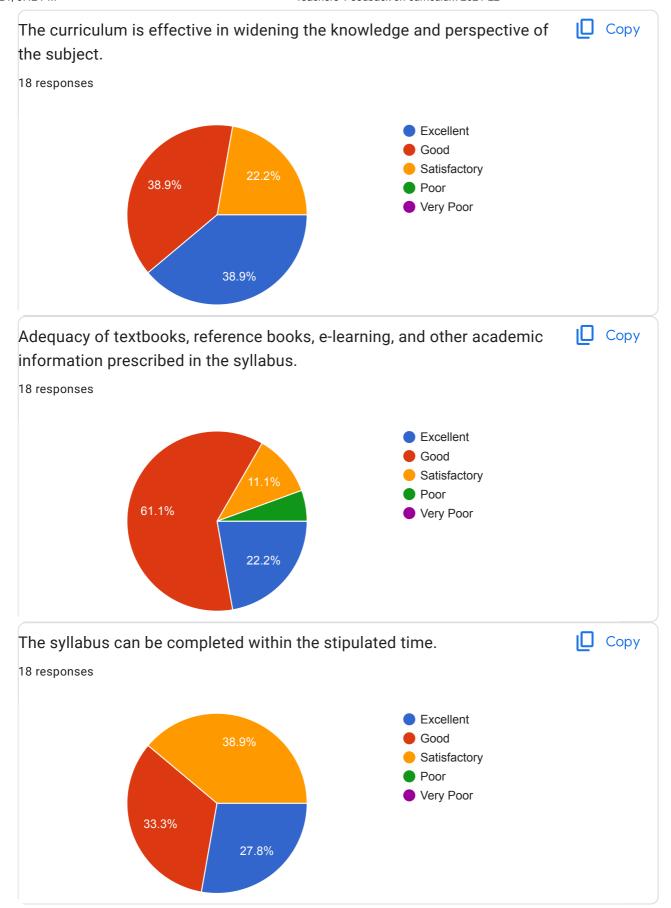

|
| anapspsmo@gmail.com           |                                          |
| sadhanmondal@vmbdn.ac.in      |                                          |
| brbarundeb@gmail.com          |                                          |



sai.india11@gmail.com

biswajit2092@gmail.com

| V  | lobile No.    |
|----|---------------|
| 18 | 3 responses   |
|    | 09475884592   |
|    | 9064479063    |
|    | 8944066261    |
|    | 6296049647    |
|    | 8609129860    |
|    | 9800484264    |
|    | 9476316772    |
|    | 9064825306    |
|    | 94333343161   |
|    | +919679631416 |
|    | 8670908210    |
|    | 9563079736    |
|    | 8944931207    |
|    | 9434176330    |
|    | 9434211584    |
|    | 9474021088    |
|    | 8926846129    |
|    | 8013174848    |

















#### Comment

9 responses

CBCS syllabus is good but need some improvement in context of practical based subject like chemistry

There is ample scope to improve the syllabus. Syllabus is condensed in last two semester.

Content of the Syllabus is effective for the students.

The curriculam is no doubt designed to cater the students in an multidisciplinary outlook keeping a perfect balance between knowledge and depth of the core subject. Additionally the syllabus is modernised to the extent possible. But since the evaluation process eats away a sizable amount of time in a particular academic year there remains hardly any scope for elaborative teaching-learning exercise for a clearar concept delivery.

Some extent large in respect of total class days

Very Good Syllabus

Overall go