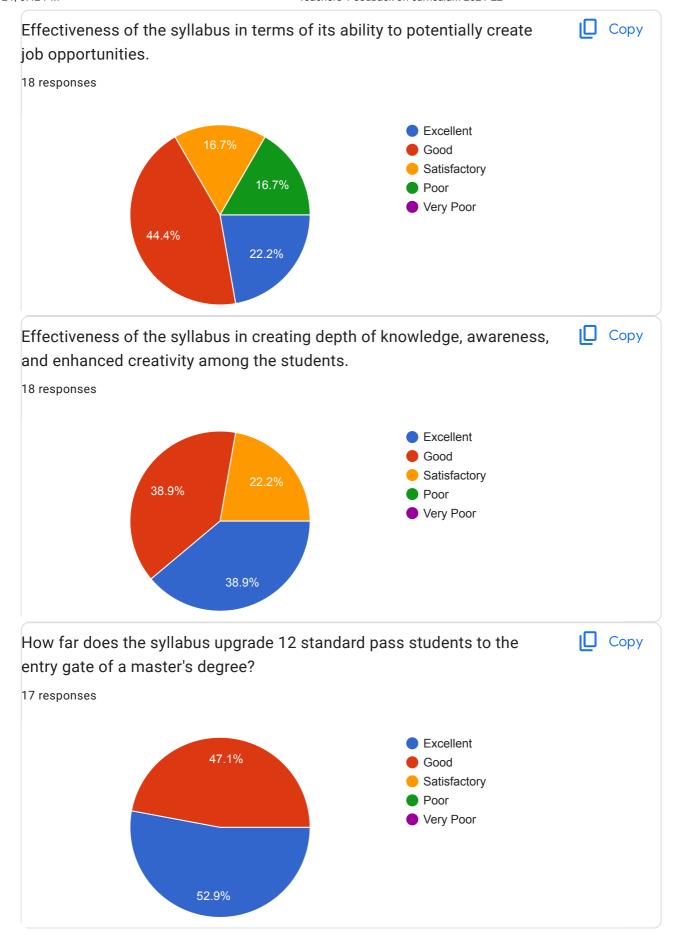

|
| anapspsmo@gmail.com           |                                          |
| sadhanmondal@vmbdn.ac.in      |                                          |
| brbarundeb@gmail.com          |                                          |



sai.india11@gmail.com

biswajit2092@gmail.com

| V  | lobile No.    |
|----|---------------|
| 18 | 3 responses   |
|    | 09475884592   |
|    | 9064479063    |
|    | 8944066261    |
|    | 6296049647    |
|    | 8609129860    |
|    | 9800484264    |
|    | 9476316772    |
|    | 9064825306    |
|    | 94333343161   |
|    | +919679631416 |
|    | 8670908210    |
|    | 9563079736    |
|    | 8944931207    |
|    | 9434176330    |
|    | 9434211584    |
|    | 9474021088    |
|    | 8926846129    |
|    | 8013174848    |

















#### Comment

9 responses

CBCS syllabus is good but need some improvement in context of practical based subject like chemistry

There is ample scope to improve the syllabus. Syllabus is condensed in last two semester.

Content of the Syllabus is effective for the students.

The curriculam is no doubt designed to cater the students in an multidisciplinary outlook keeping a perfect balance between knowledge and depth of the core subject. Additionally the syllabus is modernised to the extent possible. But since the evaluation process eats away a sizable amount of time in a particular academic year there remains hardly any scope for elaborative teaching-learning exercise for a clearar concept delivery.

Some extent large in respect of total class days

Very Good Syllabus

Overall good.