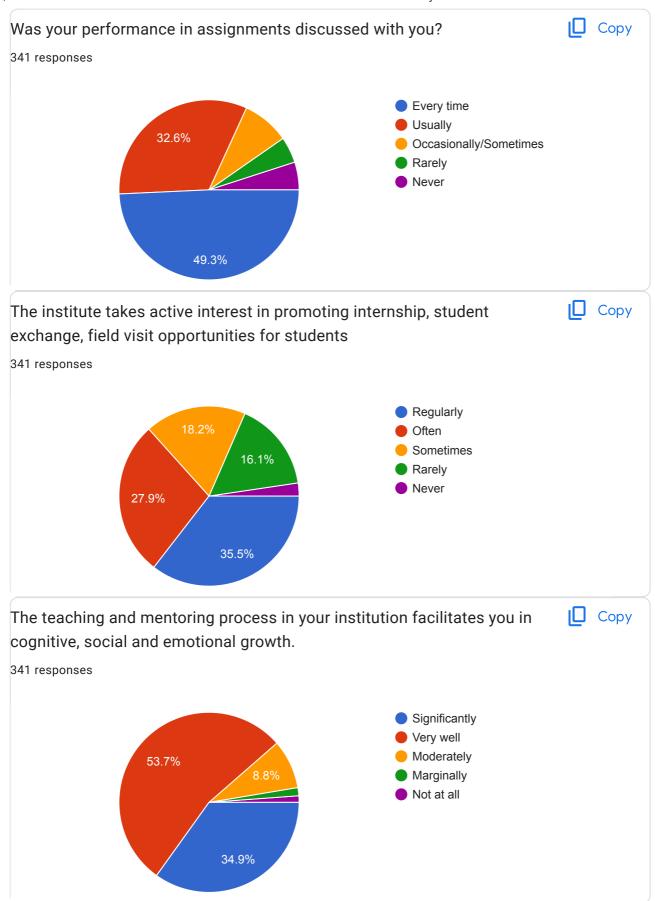

# Student Satisfaction Survey 2021-22

341 responses

Publish analytics

| Full Name           |   |
|---------------------|---|
| 341 responses       |   |
|                     |   |
| Ankita Ghosh        |   |
| Swadhin neogi       |   |
| Rakhi Ankure        |   |
| Madhu Nishad        |   |
| Sahina Khatun       |   |
| Arpita Mallick      |   |
| Indrajit saha       |   |
| Arindam Malik       |   |
| Asmita Hazra        |   |
| Rachana Roy         |   |
| Prathama Garai      |   |
| Kajal Hira          |   |
| Sunanda Arya        |   |
| Arpita Roy          |   |
| Gargi Bandyopadhyay |   |
| Akash Ghosh         |   |
| Surya Let           |   |
| Amit Sharma         |   |
| Dipta Sarkar        |   |
| Tandra pal          |   |
| Anika Raisa         | 0 |
|                     |   |