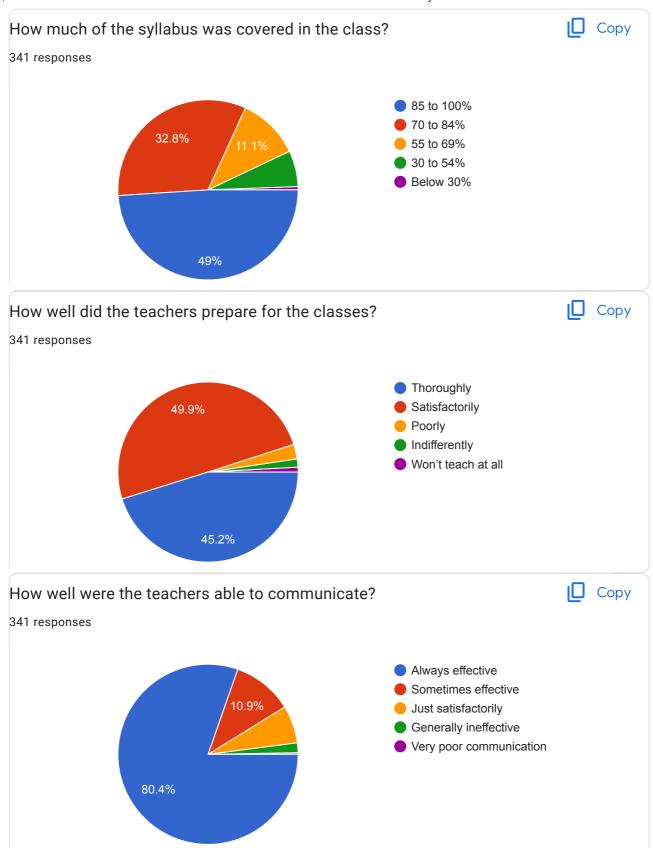

# Student Satisfaction Survey 2021-22

341 responses

Publish analytics

| Full Name           |   |
|---------------------|---|
| 341 responses       |   |
|                     |   |
| Ankita Ghosh        |   |
| Swadhin neogi       |   |
| Rakhi Ankure        |   |
| Madhu Nishad        |   |
| Sahina Khatun       |   |
| Arpita Mallick      |   |
| Indrajit saha       |   |
| Arindam Malik       |   |
| Asmita Hazra        |   |
| Rachana Roy         |   |
| Prathama Garai      |   |
| Kajal Hira          |   |
| Sunanda Arya        |   |
| Arpita Roy          |   |
| Gargi Bandyopadhyay |   |
| Akash Ghosh         |   |
| Surya Let           |   |
| Amit Sharma         |   |
| Dipta Sarkar        |   |
| Tandra pal          |   |
| Anika Raisa         | 0 |
|                     |   |